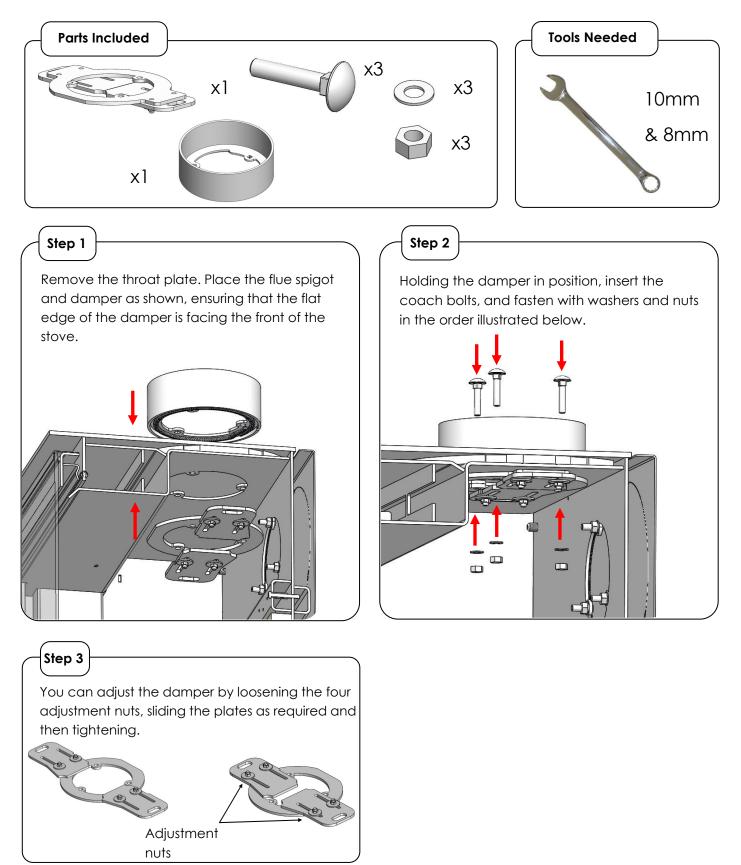

## Adjustable Internal Damper Installation Guide I600SLF-L-G2 and I600SLF-M-G2

The adjustable internal damper allows you to restrict the draw in an over drawing flue. It is installed below the spigot. Do not install into a stove whilst it is hot or in use. Observe safe working practices whilst installing or adjusting. Please consult the stove original Installation Guide for further information.