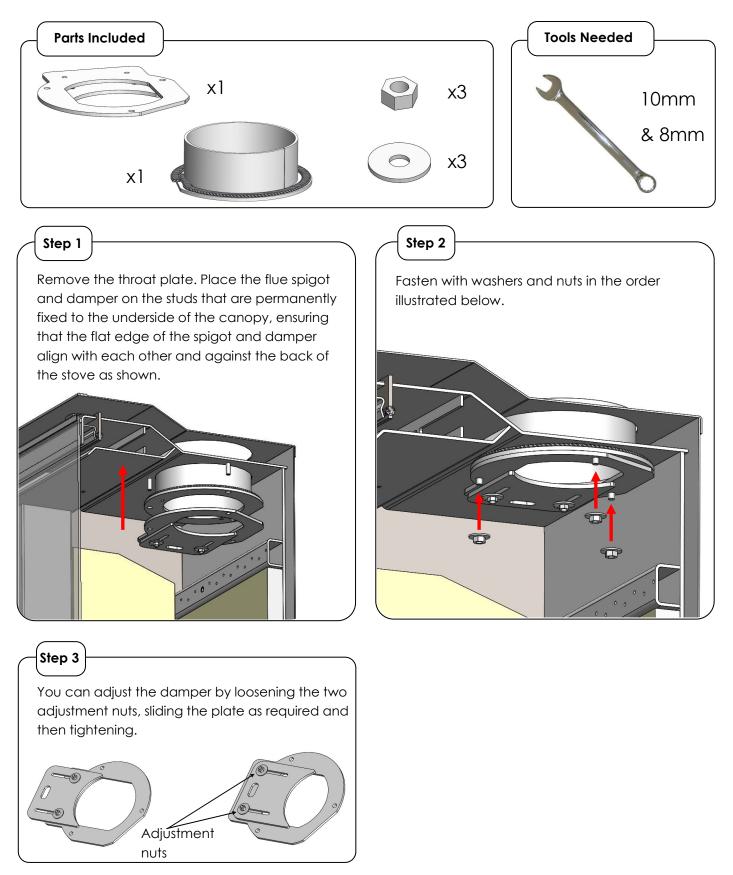

## Adjustable Internal Damper Installation Guide 1400-G2 / 1500-G2 / 1600-G2 / 1750-G2

The adjustable internal damper allows you to restrict the draw in an over drawing flue. It is installed below the spigot. Do not install into a stove whilst it is hot or in use. Observe safe working practices whilst installing or adjusting. Please consult the stove original Installation Guide for further information.